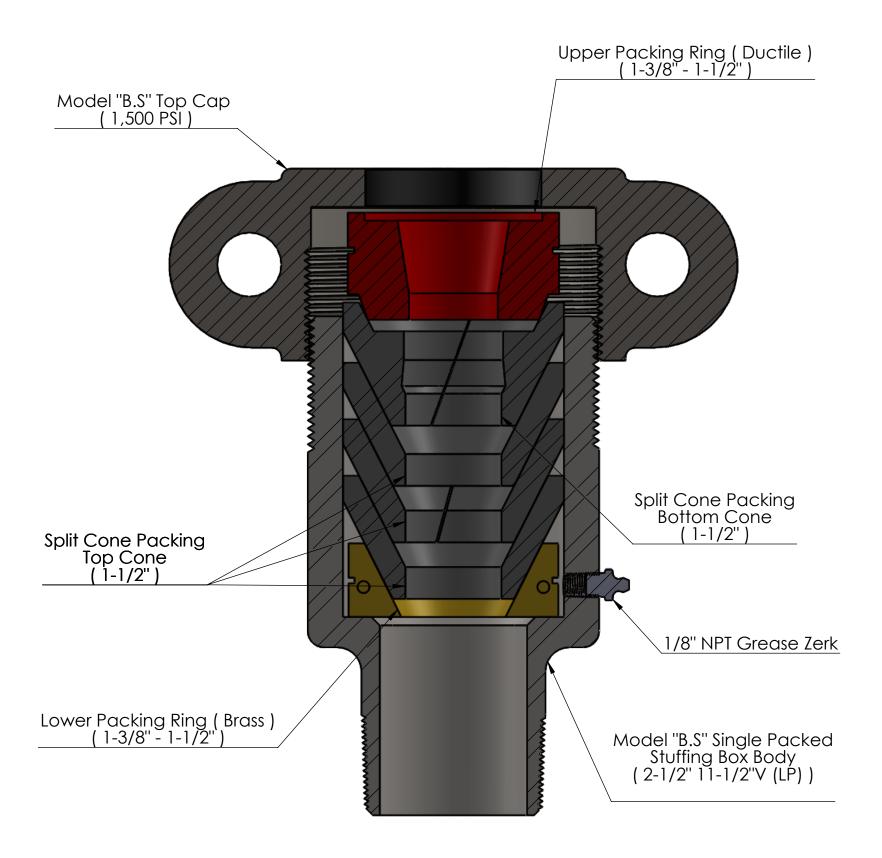

SECTION O-O SCALE 1:1.5

> 2-1/2" 11-1/2V X 1-1/2" Model "B.S" Single Packed Stuffing Box Complete

The Global Wellhead Systems Authority™

P/N: 0100-0252-150

| CUSTOMER:     | PREPARED BY: JOE.H | PROJECT NO.:  | QUOTE NO.:   |
|---------------|--------------------|---------------|--------------|
| PROJECT NAME: | APPROVED BY:       | DATE: 9/03/20 | SHEET 2 OF 2 |