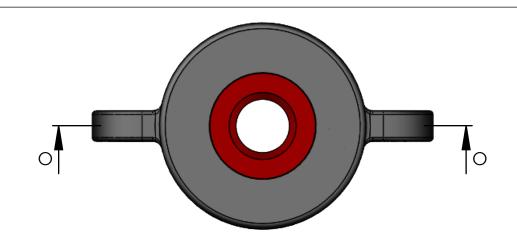

SECTION O-O SCALE 1:1.5

> 2-1/2" 11-1/2V X 1-1/2" Model "B.S" Single Packed Stuffing Box Complete

The Global Wellhead Systems Authority™

P/N: 0100-0252-150

| CUSTOMER:     | PREPARED BY: JOE.H | PROJECT NO.:  | QUOTE NO.:   |
|---------------|--------------------|---------------|--------------|
| PROJECT NAME: | APPROVED BY:       | DATE: 9/03/20 | SHEET 2 OF 2 |