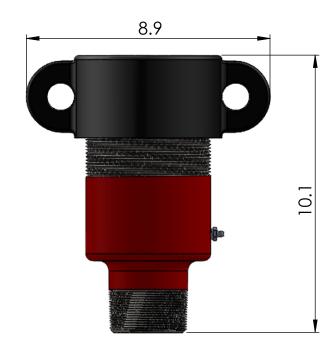

The Global Wellhead Systems Authority™

2-1/2" 11-1/2V (LP) X 1-1/2" Model "B.S" Single Packed Stuffing Box Complete

P/N: 0100-0252-150

CUSTOMER PREPARED BY: Joe.H PROJECT NO. QUOTE NO:
PROJCET NAME APPROVED BY: DATE: 9/03/20 SHEET 1 OF 2