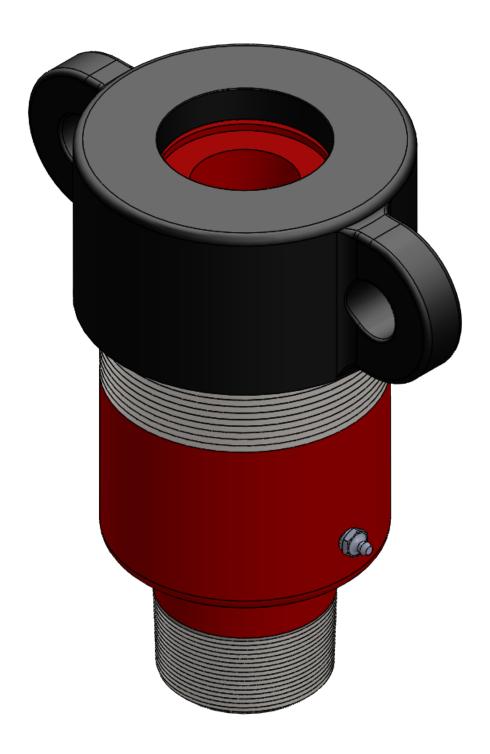

The Global Wellhead Systems Authority™

2-1/2" 11-1/2V (LP) X 1-1/2" Model "B.S" Single Packed Stuffing Box Complete

P/N: 0100-0252-150

CUSTOMER PREPARED BY: Joe.H PROJECT NO. QUOTE NO:
PROJCET NAME APPROVED BY: DATE: 9/03/20 SHEET 1 OF 2