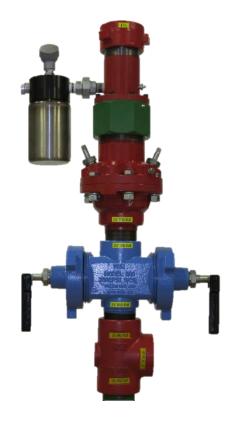

## Complete 3000 PSI Wellhead Connection

Wellhead Systems Inc., continues to lead the market in innovative product designs to meet changing market needs. Higher pressure needs in the artificial lift market has driven development of our 3000 psi connection. Make your high pressure well site safer for your employees and for the environment, with a complete 3000 psi wellhead connection from Wellhead Systems.

## The complete 3000 PSI wellhead connection from Wellhead Systems consists of:

- Casing Head
- Tubing Head
- Pumping Tee
- Rod BOP
- Dual Pack Stuffing Box
- Environmental Lube Upper Gland
- Environmental Control Shutdown Switch
- Rod Clamp
- Rod Rotator

Also, our complete 3000 PSI wellhead connection is in-house at WSI Headquarters in Hill City, KS.

Ask about our complete 5000 PSI wellhead connection.

Wellhead Systems Inc.

PO Box 129

Hill City, KS. 67642