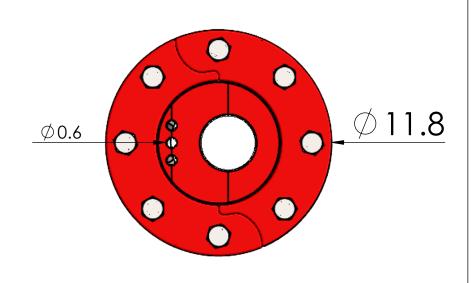

The Global Wellhead Systems Authority

SCALE 1:2

| 1             |                    |                 |           |  |
|---------------|--------------------|-----------------|-----------|--|
| CUSTOMER:     | PREPARED BY: Joe.H | PROJECT No.     | QUOTE No. |  |
| PROJECT NAME: | APPROVED BY:       | DATE:10/14/2022 | SHEET:2   |  |