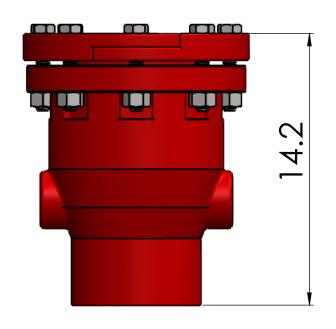

The Global Wellhead Systems Authority

SCALE 1:2

| 1             |                    |                 |           |  |
|---------------|--------------------|-----------------|-----------|--|
| CUSTOMER:     | PREPARED BY: Joe.H | PROJECT No.     | QUOTE No. |  |
| PROJECT NAME: | APPROVED BY:       | DATE:10/14/2022 | SHEET:2   |  |