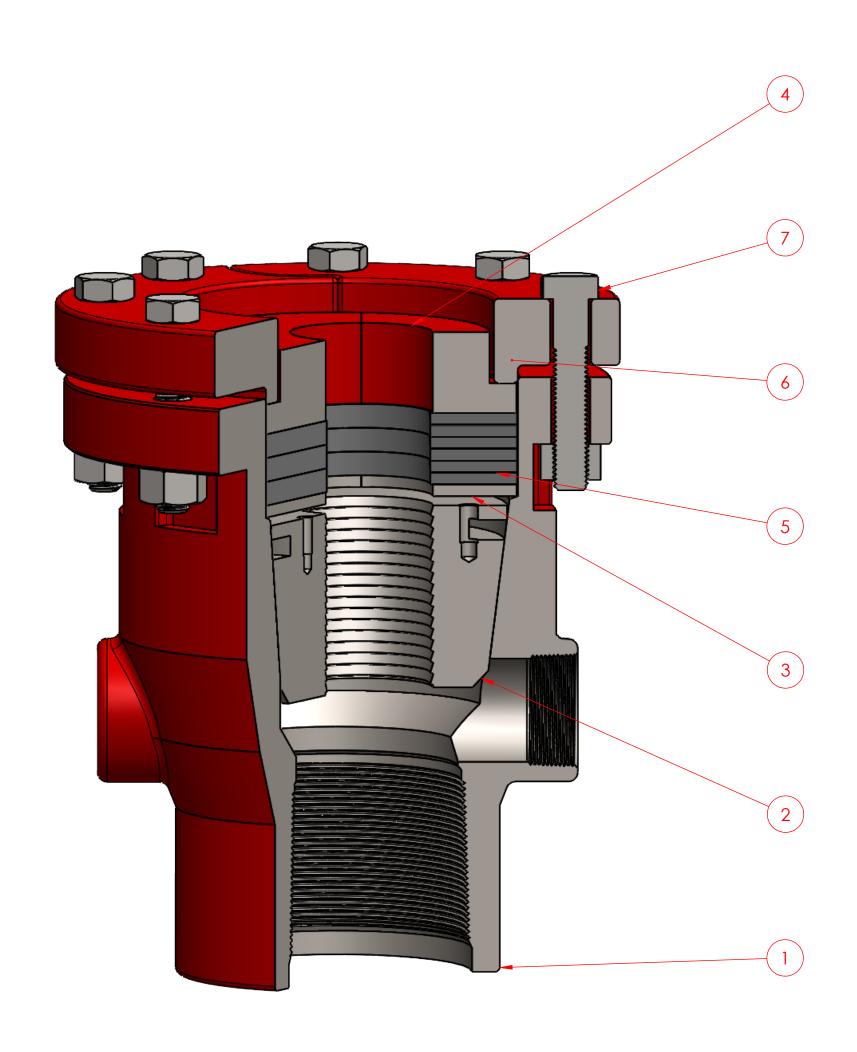

| ITEM NO. | PART NUMBER   | DESCRIPTION                                     | QTY. |
|----------|---------------|-------------------------------------------------|------|
| 1        | 2155-0000-001 | 5-1/2" 8rd LTC Model "HHS" ESP Tubing Head Body | 1    |
| 2        | 2100-0278-004 | 2-7/8" Model "HHS" Slip                         | 1    |
| 3        | 2100-278-604  | 2-7/8" Model "HHS" Bottom Plate #4 FLAT         | 1    |
| 4        | 2100-0278-624 | 2-7/8" Model "HHS" Top Plate #4 FLAT            | 1    |
| 5        | 2100-0278-614 | 2-7/8" Model "HHS" Packoff Ruber #4 FLAT Cable  | 3    |
| 6        | 2100-0000-111 | Model "HHS" ESP Tubing Head Top Gland Piece     | 2    |
| 7        | 2100-0000-075 | Model "HHS" Bolt Set ( 8 per Set )              | 1    |

The Global Wellhead Systems Authority

SCALE 1:2

| 1             |                    |                 |           |  |
|---------------|--------------------|-----------------|-----------|--|
| CUSTOMER:     | PREPARED BY: Joe.H | PROJECT No.     | QUOTE No. |  |
| PROJECT NAME: | APPROVED BY:       | DATE:10/14/2022 | SHEET:2   |  |