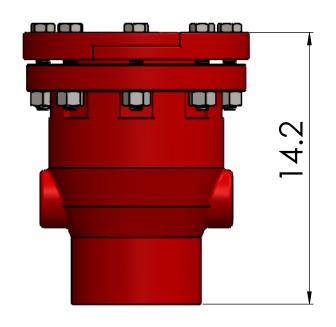

5-1/2" 8rd LTC X 2-7/8" 1,500PSI Model "HHS" ESP Tubing Head Complete #2 FLAT

The Global Wellhead Systems Authority™

P/N: 2155-0278-203

| CUSTOMER:     | PREPARED BY: Joe.H | PROJECT No.     | QUOTE No. |
|---------------|--------------------|-----------------|-----------|
| PROJECT NAME: | APPROVED BY:       | DATE:10/14/2022 | SHEET:1   |