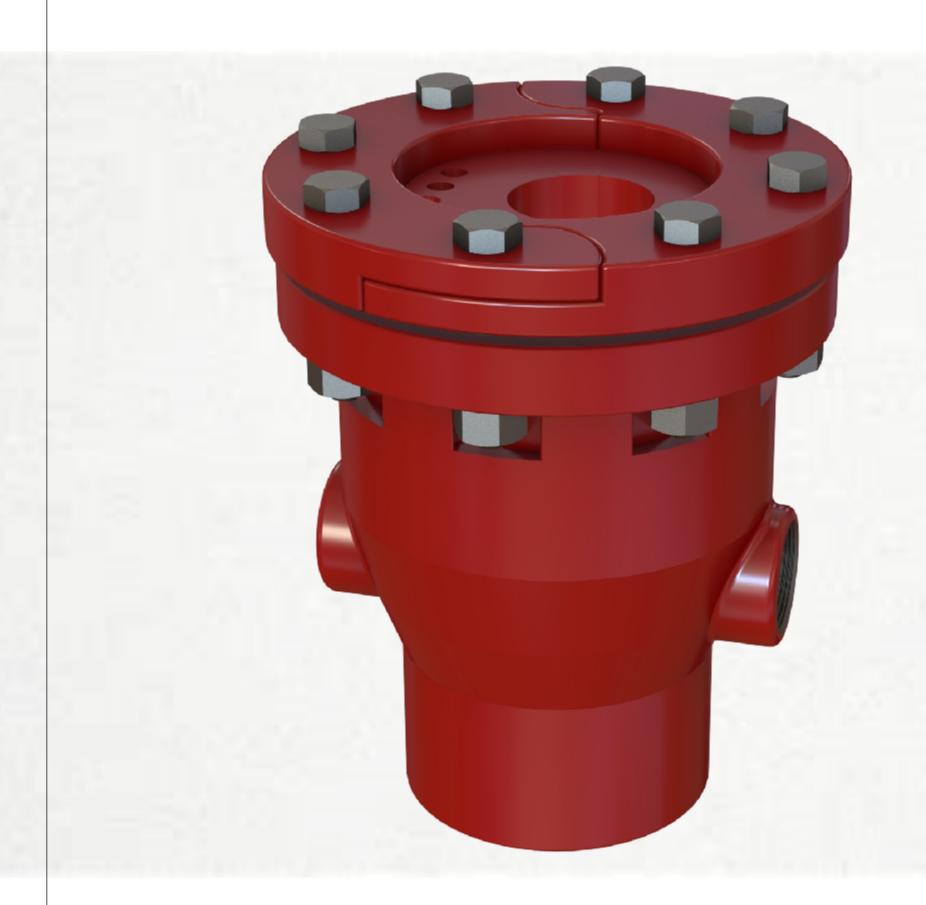

The Global Wellhead Systems Authority

SCALE 1:2

| 1             |                    |                 |           |  |
|---------------|--------------------|-----------------|-----------|--|
| CUSTOMER:     | PREPARED BY: Joe.H | PROJECT No.     | QUOTE No. |  |
| PROJECT NAME: | APPROVED BY:       | DATE:10/14/2022 | SHEET:2   |  |