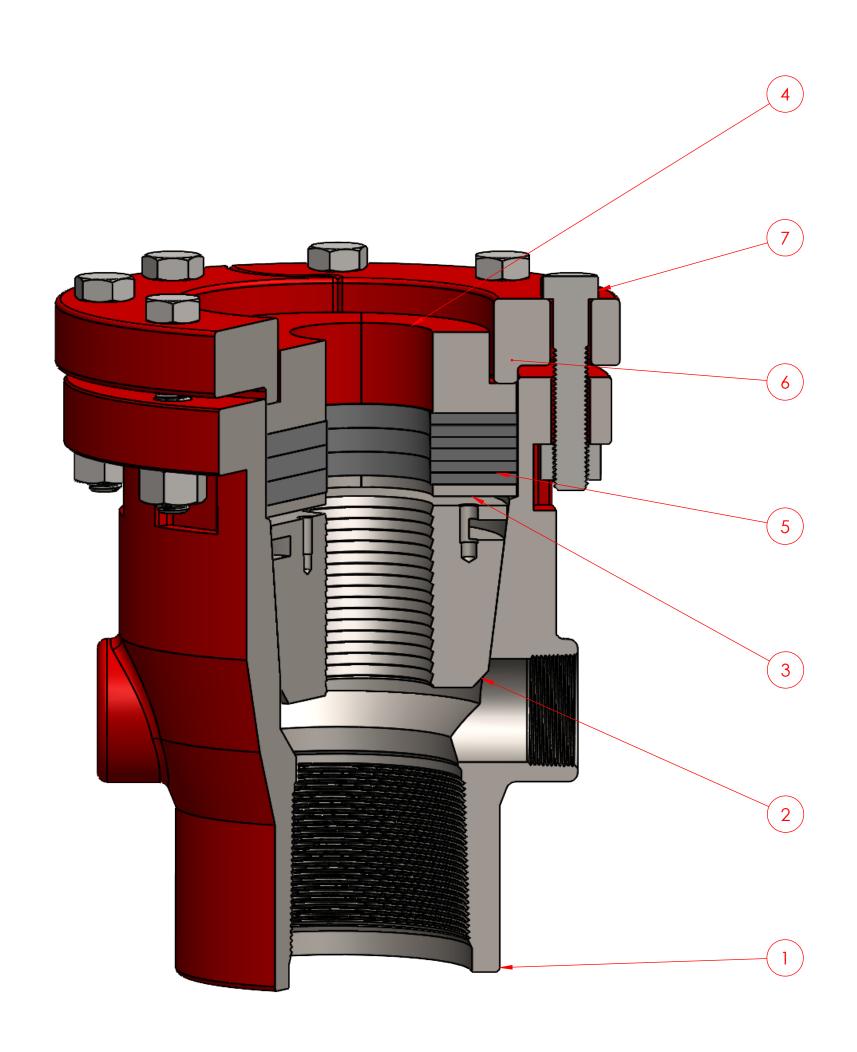

| ITEM NO. | PART NUMBER   | DESCRIPTION                                     | QTY. |
|----------|---------------|-------------------------------------------------|------|
| 1        | 2155-0000-001 | 5-1/2" 8rd LTC Model "HHS" ESP Tubing Head Body | 1    |
| 2        | 2100-0278-004 | 2-7/8" Model "HHS" Slip                         | 1    |
| 3        | 2100-0278-602 | 2-7/8" Model "HHS" Bottom Plate #2 FLAT         | 1    |
| 4        | 2100-0278-622 | 2-7/8" Model "HHS" Top Plate #2 FLAT            | 1    |
| 5        | 2100-0278-612 | 2-7/8" Model "HHS" Packoff Rubber #2 Flat Cable | 3    |
| 6        | 2100-0000-111 | Model "HHS" ESP Tubing Head Top Gland Piece     | 2    |
| 7        | 2100-0000-075 | Model "HHS" Bolt Set ( 8 per Set )              | 1    |