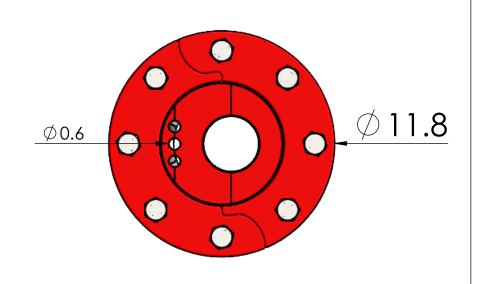

5-1/2" 8rd LTC X 2-7/8" 1,500PSI Model "HHS" ESP Tubing Head Complete #2 FLAT

The Global Wellhead Systems Authority™

P/N: 2155-0278-203

| CUSTOMER:     | PREPARED BY: Joe.H | PROJECT No.     | QUOTE No. |
|---------------|--------------------|-----------------|-----------|
| PROJECT NAME: | APPROVED BY:       | DATE:10/14/2022 | SHEET:1   |